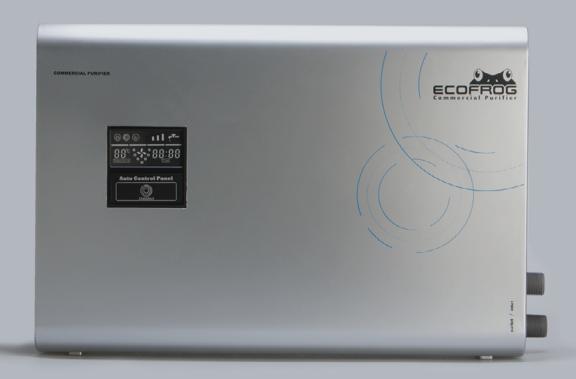

## A surprising, efficient and practical system

**EcoFrog Commercial Purifier** is designed to work with higher water flow rates than Avatar. EcoFrog Commercial Purifier is designed to work with higher water flow rates than Avatar. One of the main uses of Commercial Purifier is for industrial sized washers (above 20kg up to a maximum of 55kg), where it delivers **considerable energy savings, uses significantly less water, cuts down on chemicals and extends the life of the washers by reducing washing time**.

| Investment Savings Ec | o-friendly Healt: | hy Convenient |
|-----------------------|-------------------|---------------|
|-----------------------|-------------------|---------------|

| Model:                     | EcoFrog Commercial Purifier   |  |
|----------------------------|-------------------------------|--|
| Inlet / Power consumption: | AC 100-240 V/50-60 Hz         |  |
| Outlet / Electrical power: | DC 12 V 4 A 48 W              |  |
| Inlet/machine power:       | DC 12 V 48 W                  |  |
| Ozone concentration:       | 0,6-1,2 mg/L                  |  |
| Minimum water pressure:    | 3,5 bar - 50 psi (70% yield)  |  |
| Optimum water pressure:    | 5,5 bar - 80 psi (100% yield) |  |
| Maximum water pressure:    | 7 bar - 100 psi               |  |
| Water flow:                | 7,5 L/min-20 L/min            |  |
| Operating temperature:     | 5°C-40°C *                    |  |
| Product dimensions:        | 66 cm x 45 cm x 14,6 cm       |  |
| Net weight:                | 7,25 kg                       |  |